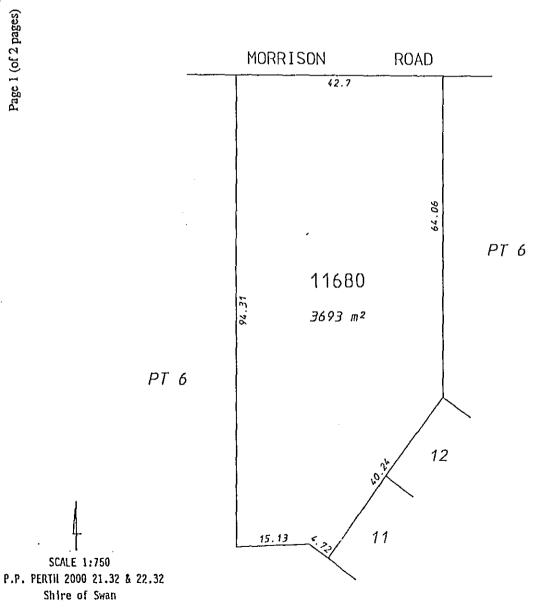

### Crown Land Record

The undermentioned land shown on the sketch in the First Schedule hereto is land of the Crown subject to the interests, easements, encumbrances and notices shown in the Second Schedule hereto.

808 FOL.

3096 VOL Dated 5th March, 1992

EXECUTIVE DIRECTOR

LAND REFERRED TO

Swan Location 11680 on Office of Titles Diagram 80203

FIRST SCHEDULE

FOR ENCUMBRANCES AND OTHER MATTERS AFTECTING THE LAND SEE SECOND SCHEDULE

UZ310/0/91-5H-5/9/01450

)-

-Ci

Page 2 (of 2 pages)

| SECOND SCH                            | EDULE NOTE: ENTRIES MAY BE AFFECTED BY SUBSEQUENT B                                                                                                                                                                                   |             |              |            |       |               |                 |
|---------------------------------------|---------------------------------------------------------------------------------------------------------------------------------------------------------------------------------------------------------------------------------------|-------------|--------------|------------|-------|---------------|-----------------|
|                                       | PARTICULARS                                                                                                                                                                                                                           | INSTRUM!    | ENT   NUMBER | REGISTERED | TIME  | SEAL          | CERT.<br>OFFICE |
| PIG 3 11680  All to Scole             | The right to enter upon the portion of the within land marked "A" on the map in the margin for the purpose of exercising certain water, sewerage and drainage rights as set out in the said Transfer is granted to The Shire of Swan. | Transfer    | E853928      | 9.4.92     | 9.46  | To the second | iw              |
| Moresson Road  Not 1= tale  11680     | The right to enter upon the portion of the within land marked "A" on the map in the margin for the purpose of exercising certain water, sewerage and drainage rights                                                                  |             |              |            |       |               |                 |
| -                                     | as set out in the said Transfer is granted to The Water<br>Authority of Western Australia.                                                                                                                                            | Transfer    | E853929      | 9.4.92     | 9.46  | Min samuel    | W               |
| Crown Lease No.                       | 89/1992.                                                                                                                                                                                                                              | Application | E879858      | 11.5.92    | 11.13 | Cons          | 0               |
| · · · · · · · · · · · · · · · · · · · |                                                                                                                                                                                                                                       |             |              |            |       |               |                 |